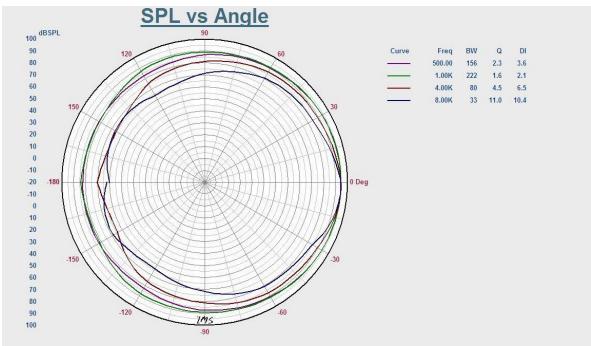

W                                    |
| Impedance                  | Blue: com, Red:670Ω                     |
| SPL(1W/1M)                 | 86dB                                    |
| Max. SPL (Rated W/1M)      | 98dB                                    |
| Frequency Response (-10dB) | 100-16KHz                               |
| Finish                     | Baffle: ABS, White Grille: Steel, White |
| Speaker Driver             | 6" x 1                                  |
| Dimensions                 | 255 x 460mm                             |
| Weight                     | 2.6Kg                                   |
| Mounting                   | With mounting bracket fixed by screw    |

Website: www.itc-pa.com.cn; Mail: info@itc-pa.com.cn



#### Appearance:



## **Direction Diagram:**



## Frequency Response: