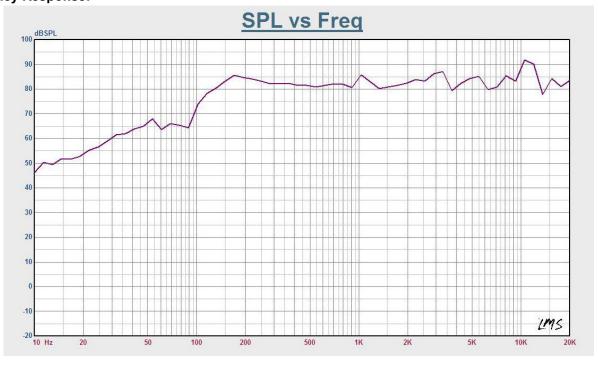

|
| Impedance                  | Blue: com, Red:670Ω                     |
| SPL(1W/1M)                 | 86dB                                    |
| Max. SPL (Rated W/1M)      | 98dB                                    |
| Frequency Response (-10dB) | 100-16KHz                               |
| Finish                     | Baffle: ABS, White Grille: Steel, White |
| Speaker Driver             | 6" x 1                                  |
| Dimensions                 | 255 x 460mm                             |
| Weight                     | 2.6Kg                                   |
| Mounting                   | With mounting bracket fixed by screw    |

Website: www.itc-pa.com.cn; Mail: info@itc-pa.com.cn



#### Appearance:



## **Direction Diagram:**



## Frequency Response: