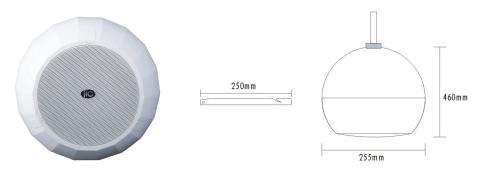

### **Specification**

| Model                      | T-200DW                                 |
|----------------------------|-----------------------------------------|
| Power Taps @100V           | 15W                                     |
| Power Taps @70V            | 7.5W                                    |
| Impedance                  | Blue: com, Red:670Ω                     |
| SPL(1W/1M)                 | 86dB                                    |
| Max. SPL (Rated W/1M)      | 98dB                                    |
| Frequency Response (-10dB) | 100-16KHz                               |
| Finish                     | Baffle: ABS, White Grille: Steel, White |
| Speaker Driver             | 6" x 1                                  |
| Dimensions                 | 255 x 460mm                             |
| Weight                     | 2.6Kg                                   |
| Mounting                   | With mounting bracket fixed by screw    |