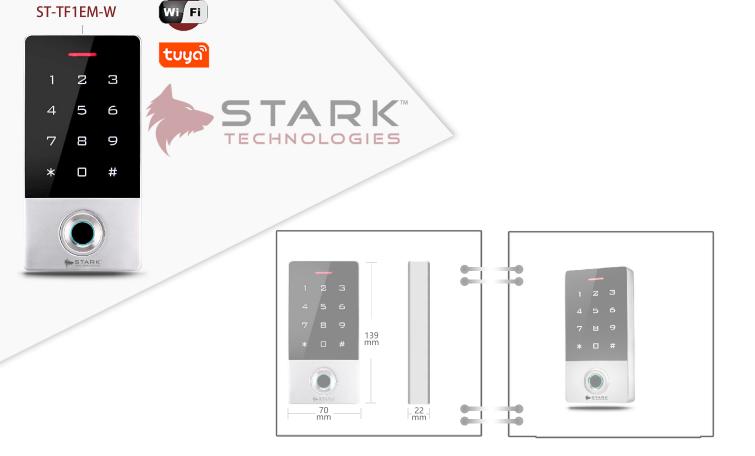

## Specifications:

Waterproof degree: IP68 Static electricity:  $\leq 30$ mA Ambient temperature:  $-40^{\circ}$ C~ $60^{\circ}$ C Electric lock output:  $\leq 3A$ Short-circuit Protect:  $\leq 100 \,\mu$  S Dimensions: 139 \* 70\* 22mm Card type: EM Working voltage: DC12V±10% Reading Range:2-5cm Humidity: 10% to 90% RH Door Opening Time:0-99s(Adjustable)